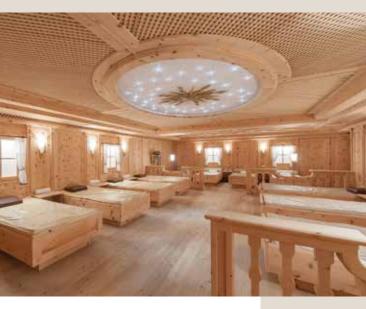

Water, warmth and mountains as far as the eye can see.

ALIS

AQUA VITALIS combines ultimate well-being with health. Especially against the scenic backdrop of the Ötztal Alps, it creates a place where time loses all its meaning. Immerse yourself in our invigorating sauna parlor, where valuable Tirolean ingredients become part of a uniquely soothing wellness experience. Tirolean shale oil, moor baths, hot and cold, awe-inspiring panoramas. Cozy retreats and the unique feeling of simply not having to do anything. Here with us: already included. Welcome to AQUA VITALIS.

### FIND YOUR INNER CENTER IN THE INTER-PLAY OF HOT AND COLD. TOUCH THE MOUN-TAIN PEAKS WITH YOUR GAZE WHILE YOUR ROOTS CONNECT WITH THE EARTH'S ELE-

**MENTAL POWER.** Feel weightlessly in the indoor panorama pool. Warm up body and soul in the hay barn sauna, wooden parlor sauna, healthy bio sauna or in the brine grotto and inhale soothing essences in the steam bath or in the flower petal bath. Blood circulation is stimulated under the ice fountain, while the relaxation room with water beds and starry sky invites you to dream. Also included is an excel-

lently equipped fitness room. You can use the solarium for an extra fee. Our splendid treatments, beauty ceremonies and spa programs revive secrets of beauty and well-being that were thought forgotten. Ancient spa rituals, alpine wellness and far eastern wisdom make our treatments a grandiose feast for all senses. Unique essences, picked by hand, applied by hand, caress your skin as they gently nourish and revitalize. Come in and explore this world of well-being, in the natural realm of Ötztal while finding also your inner self.