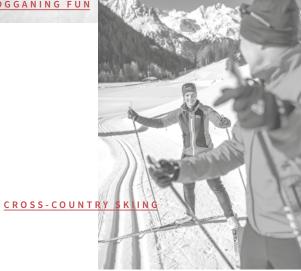

### CROSS-COUNTRY TRAILS

The sportiest way to explore the winter idyll of scenic Ötztal: cross-country skiing.

Winter adventure time

A sporting paradise all in white.

TOBOGGANING FUN

Tobogganing adventures also start almost right around the corner: the thrilling 7.3 kilometer toboggan run leads from the middle station of Gaislachkogl Gondola back down to the valley and promises endless fun even at night. You will also find a 10.7 km long and perfectly groomed cross-country ski trail right in Sölden.