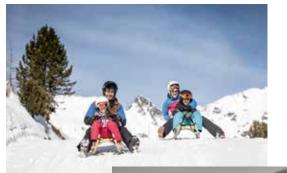

### 50 km TOBOGGANING FUN

Fifteen toboggan runs, some of them illuminated at night, can be found in Ötztal.

THE SPARKLE OF UNTOUCHED DEEP SNOW SLOPES. SKI RUNS AROUND THE CORNER. UNFORGETTABLE HOLIDAY MOMENTS.

TOBOGGANING FUN

Tobogganing adventures also start almost right around the corner: the thrilling 7.3 kilometer toboggan run leads from the middle station of Gaislachkogl Gondola back down to the valley and promises endless fun even at night. You will also find a 10.7 km long and perfectly groomed cross-country ski trail right in Sölden.