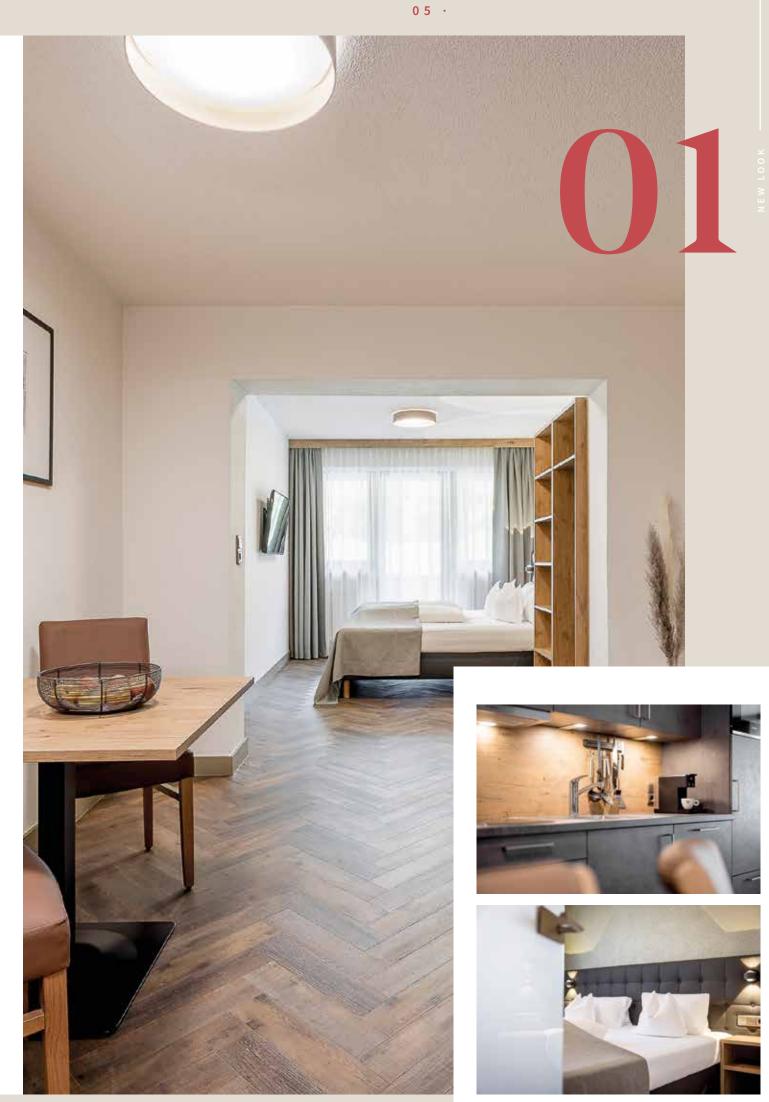

otel or apartment? At splendid Regina Hotel Suites you can enjoy both. Decide every day anew whether you want to cook for yourself in the fully equipped kitchen of your mountain-loving hotel suite or let our passionate kitchen team spoil you with fine regional delicacies. Enjoy

the unobtrusive Alpine ambience of your holiday retreat, against the scenic backdrop of majestic mountains or in the inspiring atmosphere of our restaurant. Easily add breakfast, dinner or both when you feel like it. An outing to the spectacular natural world of Sölden and Ötztal can sometimes take a little bit longer, especially in summer, but you never have the feeling of missing out on the hotel dinner. Instead, you enjoy hearty Ötztal treats on the mountain hut while the setting sun bathes the summits in red.



SLEEPING WELL INTO THE DAY. BREAKFAST AT LUNCH. WELLNESS IN THE MORNING.

<u>MOUNTAIN</u> HOLIDAYS. RELAXED AND INDIVIDUAL.



THE ONLY THING THAT DETERMINES THE TIME ON YOUR HOLIDAY IN SÖLDEN IS YOUR BODY CLOCK. HERE WITH US YOU SET IT EVERY DAY ANEW - OR NOT AT ALL. AND YOU ONLY PAY FOR SERVICES BOOKED ADDITIO-NALLY. TODAY ONE WAY, TOMORROW ANOT-

HER. Let the warming sunrays wake you up or the scent of a freshly prepared breakfast, served by your loved one straight to bed. Summit conquerors, mountain bikers and ski touring fans prefer to leave the preparation of breakfast to our kitchen team - and enjoy everything from savory to sweet, always healthy and with only best ingredients in a pleasant atmosphere. In this way you save all the energy of the morning for conquering the summits,