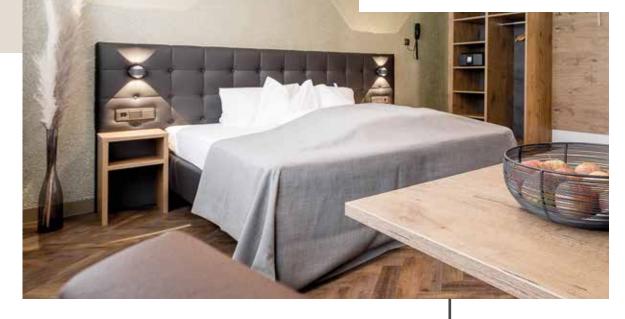

# STANDARD

A ROOM COVERING 25 m<sup>2</sup> WITH ALL THE CONVENIENCES OF AN APARTMENT. Some Sundays only begin when the sun has already reached its zenith. In our Standard Room of Regina Hotel Suites, every day is Sunday if you want it to be. Featuring double bed, bathroom, flat-screen TV, sauna basket and fully equipped kitchenette.

### YOUR FAVORITE PLACE: THE BALCONY OF OUR 27 m<sup>2</sup> STUDIO ROOM. In our Comfort Room you will enjoy plenty of space for one or two people. Just perfect to live for the day, planning adventures and reviewing. Featuring bathroom, double bed, flat-screen TV, sauna basket and fully equipped kitchenette as well as balcony for romantic moments under the stars.

#### HOTELSUITES

- Our suites are equipped with telephone, flat-screen TV, room safe and kitchenette with all amenities (2 ceramic cooktops, microwave, dishwasher, capsule coffee machine,
- electric kettle, crockery and glasses). • All hotel suites with living rooms also offer multiple beds.
- Each suite has a hairdryer and a sauna basket with fluffy bathrobes, slippers and towels.
- Please find the current rating for our hotel suites online on our website: hotel-regina.com If you have any questions, we are always at your disposal.