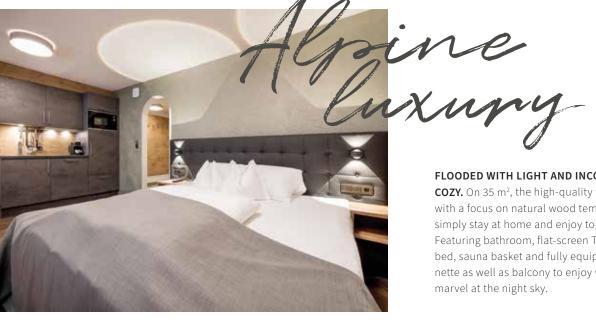

FLOODED WITH LIGHT AND INCOMPARABLY **COZY.** On 35 m<sup>2</sup>, the high-quality furnishings with a focus on natural wood tempt you to simply stay at home and enjoy togetherness. Featuring bathroom, flat-screen TV, double bed, sauna basket and fully equipped kitchenette as well as balcony to enjoy wine and marvel at the night sky.