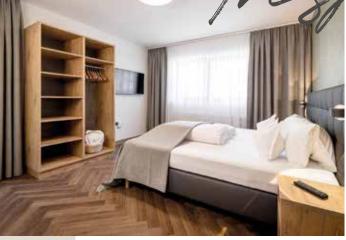

# STANDARD

A ROOM COVERING 25 m<sup>2</sup> WITH ALL THE CONVENIENCES OF AN APARTMENT. Some Sundays only begin when the sun has already reached its zenith. In our Standard Room of Regina Hotel Suites, every day is Sunday if you want it to be. Featuring double bed, bathroom, flat-screen TV, sauna basket and fully equipped kitchenette.

### YOUR FAVORITE PLACE: THE BALCONY OF OUR 27 m<sup>2</sup> STUDIO ROOM. In our Comfort Room you will enjoy plenty of space for one or two people. Just perfect to live for the day, planning adventures and reviewing. Featuring bathroom, double bed, flat-screen TV, sauna basket and fully equipped kitchenette as well as balcony for romantic moments under the stars.

FLOODED WITH LIGHT AND INCOMPARABLY **COZY.** On 35 m<sup>2</sup>, the high-quality furnishings with a focus on natural wood tempt you to simply stay at home and enjoy togetherness. Featuring bathroom, flat-screen TV, double bed, sauna basket and fully equipped kitchenette as well as balcony to enjoy wine and marvel at the night sky.