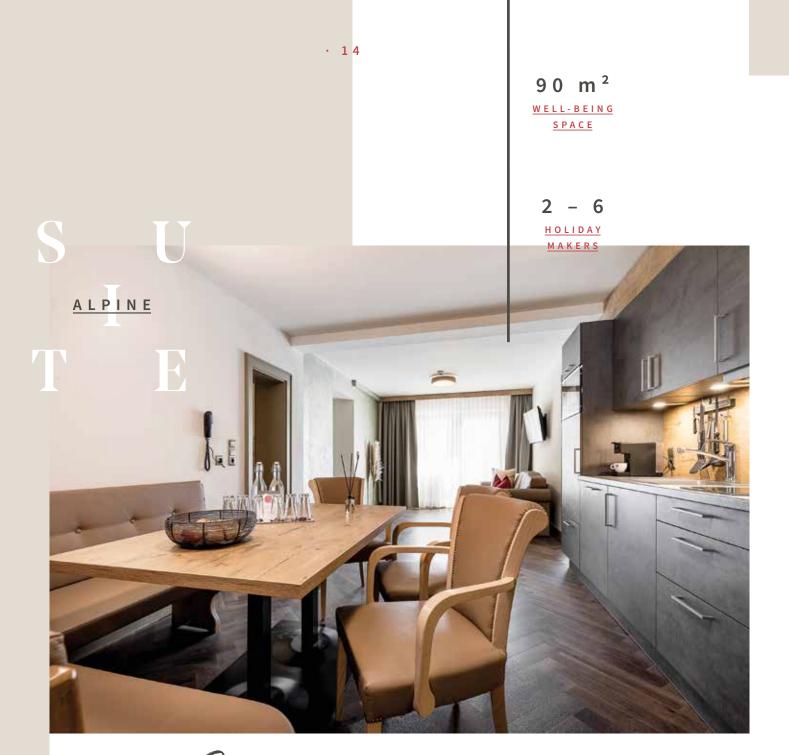

S U <u>SUPERIOR</u> F

35 m<sup>2</sup> WELL-BEING <u>S P A C E</u>

> 1 - 2 HOLIDAY MAKERS

60 m<sup>2</sup> WELL-BEING

<u>S P A C E</u>

2 - 4 HOLIDAY MAKERS

spination

### **ENJOYING TOGETHER. JOINT EXPERIENCES.**

Our Alpine Suite is a dream of alpine hotel living that came true, offering three spacious double rooms and two bathrooms - one with shower, one with bathtub and a separate WC. Featuring flat-screen TV, sauna basket and fully equipped kitchenette as well as balcony for social gatherings.