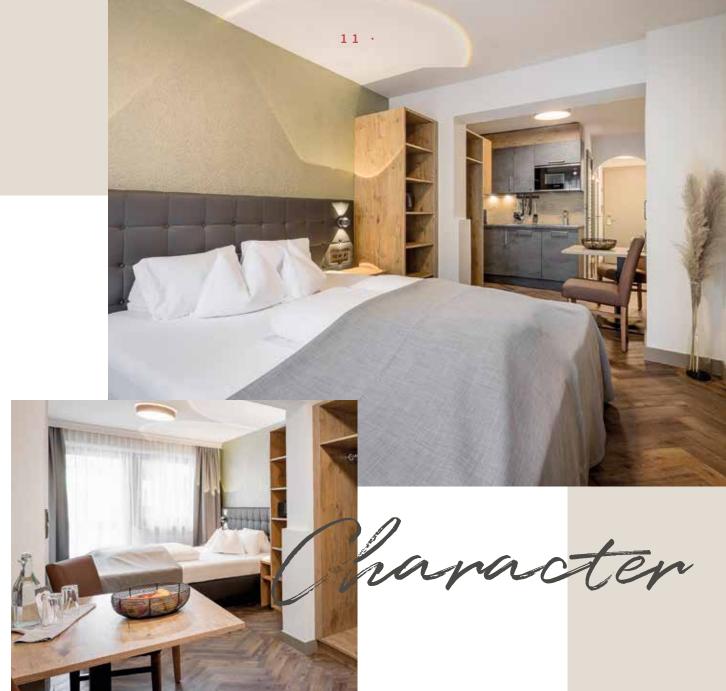

ROOMS BECOME A HOME WHEN YOU FEEL

### **Cuddly moments**

Revitalizing beauty programs, soothing massages and excellent treatments can also be booked additionally. Discover our feel-at-ease menu on our website.

**Stylish** vacationing in alpine living worlds.

# STANDARD

A ROOM COVERING 25 m<sup>2</sup> WITH ALL THE CONVENIENCES OF AN APARTMENT. Some Sundays only begin when the sun has already reached its zenith. In our Standard Room of Regina Hotel Suites, every day is Sunday if you want it to be. Featuring double bed, bathroom, flat-screen TV, sauna basket and fully equipped kitchenette.